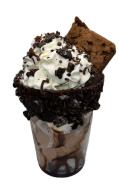

## K'S SPECIALTY CHOCOLATE BROWNIE

Chocolate brownie, layered with your choice of ice cream (soft serve or hand dipped ice cream) topped with whipped cream, oreo crumbles and chocolate sprinkles! Available in 12oz or 16oz cup or a waffle cone.