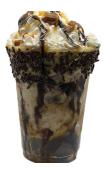

## K'S SPECIALTY BANANA SPLIT WAFFLE CONE

Strawberry, pineapple and chocolate smothered amongst your favorite ice cream, a banana split in your cup topped with whipped cream, cherry and some chopped nuts if you like! Available in 12oz or 16oz cup or a waffle cone.