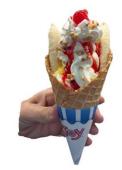

## K'S SPECIALTY BANANA SPLIT WAFFLE CONE

Strawberry, pineapple and chocolate smothered amongst your favorite ice cream, a banana split in your cup topped with whipped cream, cherry and some chopped nuts if you like! Available in 12oz or 16oz cup or a waffle cone.