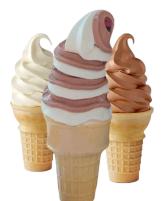

#### TRADITIONAL WAFFLE CONE

Vanilla, chocolate or twist soft serve OR two scoops of hand dipped hard ice cream with or without sprinkles

Slushie 20 great flavors to choose from

Made to order milkshakes with more than 20 great flavors to choose from