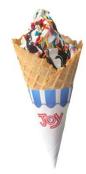

#### TRADITIONAL WAFFLE CONE

Vanilla, chocolate or twist soft serve OR two scoops of hand dipped hard ice cream with or without sprinkles

Slushie 20 great flavors to choose from

Made to order milkshakes with more than 20 great flavors to choose from