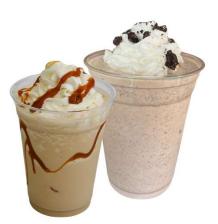

#### TRADITIONAL WAFFLE CONE

Vanilla, chocolate or twist soft serve OR two scoops of hand dipped hard ice cream with or without sprinkles

Slushie 20 great flavors to choose from

Made to order milkshakes with more than 20 great flavors to choose from