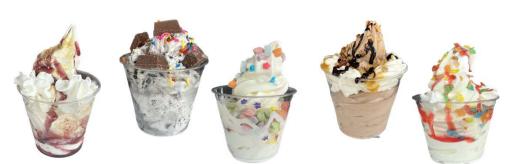

# K's Cups brings many treat choices and top-quality soft serve ice cream desserts!

Traditional Sundae's

SOFT SERVE OR HAND DIPPED, CONE OR CUP, WITH OR WITHOUT COMPLIMENTARY SPRINKLES

TOPPING CHOICES: \*DRIZZLES: STRAWBERRY, HERSHEY CHOCOLATE, CARAMEL, BLUEBERRY, CHOCOLATE FUDGE, PEANUT BUTTER, PINEAPPLE, \*CANDY: GUMMY BEARS, M & M'S, KIT KAT, REESE'S PIECES, MARSHMALLOWS. \*COOKIE CRUMBLES OREO, OR CHIPS AHOY