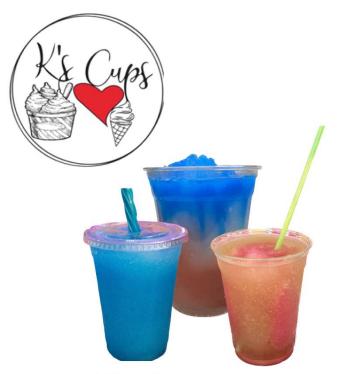

#### TRADITIONAL WAFFLE CONE

Vanilla, chocolate or twist soft serve OR two scoops of hand dipped hard ice cream with or without sprinkles

Slushie 20 great flavors to choose from

Made to order milkshakes with more than 20 great flavors to choose from

DELICIOUS DREAMSICLE ORANGE SHERBET FLAVOR SLUSHY WITH LOTS OF VANILLA SOFT SERVE ICE CREAM SUNKEN IN TOP!

DEADPOOL

A frozen mix of cherry, lime, pineapple and dragon fruit served with a black rock candy stick! (3) This drink is very good with an optional shot of Lotus energy!

PINA COLADA

No alcoholic is the only flavor missing from this refreshing creamy colada!

ICE CREAM CONE WITH ICE CREAM AND MMMM DELICIOUS CUPCAKE COMBO

CAKEPOP

MMMM DELICIOUS CAKESICLE