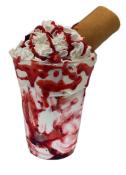

#### K'S SPECIALTY STRAWBERRY SHORTCAKE

Twinkie layered with ice cream and strawberry topping, strawberry jelly roll, frosting and whip cream. Available in 12oz or 16oz cup or a waffle cone.