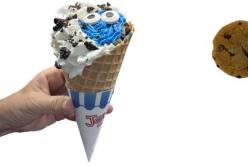

#### **K'S SPECIALTY COOKIE MONSTER**

Pick your favorite ice cream that we layer between Oreo or Chocolate chip cookies, blue frosting lined cup, more cookies and whip cream with the edible frosting image of your monster! Available in 12oz or 16oz cup or a waffle cone.