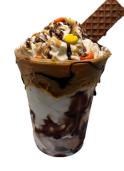

#### **K'S SPECIALTY CARAMEL TURTLE**

Chocolate caramel cupcake layered between your choice of ice cream in any uncertain order topped with more chocolate, caramel and pecans! Available in 12oz or 16oz cup or a waffle cone.